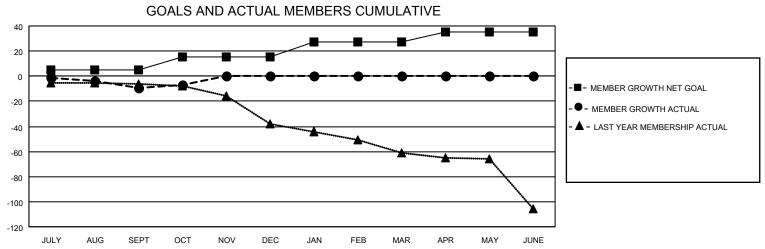

## MONTHLY MEMBERSHIP PROGRESS REPORT

| LOCATION NORTH CAROLINA |               |             | District 31 O |                       |                          | Results as of: 10/31/2020 |                                                    |  |
|-------------------------|---------------|-------------|---------------|-----------------------|--------------------------|---------------------------|----------------------------------------------------|--|
|                         | Club          | )S          |               | Members               |                          |                           |                                                    |  |
|                         | RESULTS FOR   | R 2020-2021 |               | RESULTS FOR 2020-2021 |                          |                           |                                                    |  |
| QUARTER                 | NEW CLUB GOAL | NEW CLUBS   | DROPPED CLUBS | QUARTER MI            | EMBER GROWTH NET<br>GOAL | MEMBER GROWTH<br>ACTUAL   | DROPPED<br>MEMBERS ACTUAL<br>(including transfers) |  |
| JULY/AUG/SEPT           | 1             | 0           | 0             | JULY/AUG/SEPT         | 5                        | 16                        | 24                                                 |  |
| OCT/NOV/DEC             | 0             | 0           | 0             | OCT/NOV/DEC           | 10                       | 9                         | 7                                                  |  |
| JAN/FEB/MAR             | 1             | 0           | 0             | JAN/FEB/MAR           | 12                       | 0                         | 0                                                  |  |
| APR/MAY/JUNE            | 0             | 0           | 0             | APR/MAY/JUNE          | 8                        | 0                         | 0                                                  |  |
|                         | GOALS         | AND ACTUA   | L NEW CLUBS C | UMULATIVE_            |                          |                           |                                                    |  |
| 1.6                     |               |             |               |                       |                          |                           |                                                    |  |